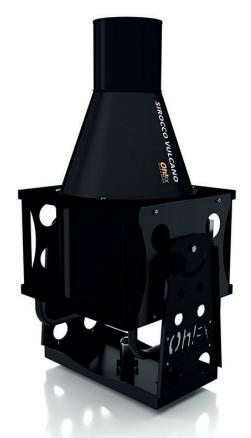

# WONDERFUL VULCANO EFFECT

# SIROCCO CONFETTI VULCANO

#### NEW CONFETTI EFFECT

- Confetti machine creating a **nice column of 10m.**
- **Vulcano effect.** New effect with confetti.
- Consumes less than 500g of confetti per shot!
- Electric confetti blower.
- Powerful turbine with interchangeable FX head system.
- Take advantage of its interchangeable head system and combine its **5 different FX heads** to get amazing stage FX.