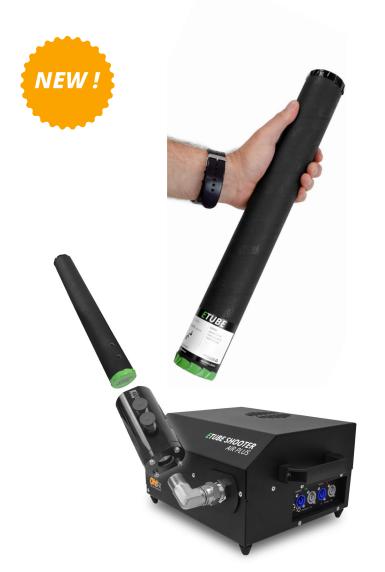

# THE NEW ECO-FRIENDLY WAY TO SHOOT CONFETTI

# ETUBE SHOOTER AIR PLUS

### THE COMPACT SOLUTION WHICH REPLACES THE ELECTRIC **CONFETTI SHOOTERS**

- Small size for a very powerful machine.
- Plug and Play solution. Simply plug the 2 powercons and shoot.
- Auntonomous unit with Air compressor incorporated.
- Silent machine. < 54 dB.</p>
- **ETUBE system ready.** It includes the ETUBE adaptor to fix the ETUBES.
- No more need of gas or CO2. **Runs with compressed air.**
- Ready to use on stage or to hang with clamps.
- Neutrik Powercon connectors (cords not included).

REFERENCE CODE

**ETUBE AIR** 