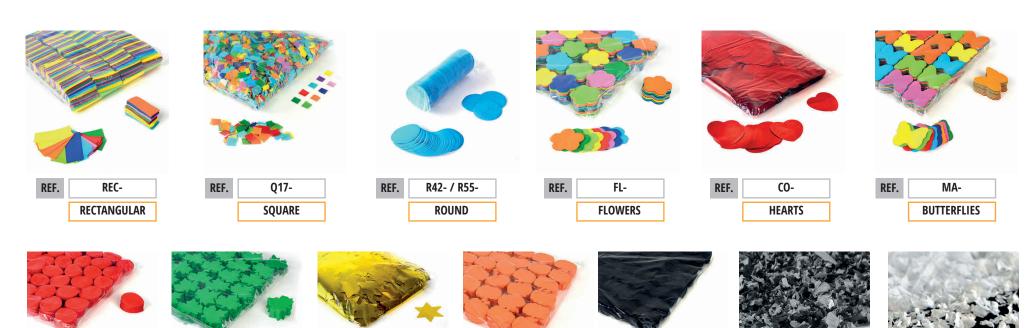

# **CONFETTI**

#### **AVAILABLE SHAPES**

REF.

PE-

**ROSE PETALS** 

REF.

HJ-

TREE LEAVES

REF.

ES-

STARS

#### **MATERIALS**

Tissue paper Metallic Fluo Laser Biodegradable

REF.

CA-

**PUMPKIN** 

REF.

MU-

**BAT** 

NEU1

**SNOW** 