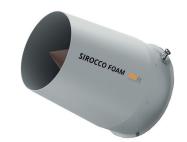

# A GREAT FOAM JET AT 10-12 M

# SIROCCO FOAM CANNON

THE 1st FOAM CANNON PROJECTING A COMPACT JET (Not Sprayed) OF FOAM

- Produces an **amazing jet** of dry foam at **12m (35-40ft).**
- **Powerful turbine** with **interchangeable FX head system.**
- Combine its **5 different FX heads** to get amazing stage FX.
- Compact, light and easy to handle cannon.
- **Adjustable speed** to enjoy even more the foam jet.
- Ideal for your major events.
- Easy operation and setting up. Connect directly to your water source (no need of water tank and pump when water pressure >1,8 BAR (26 PSI).
- Safety first: **Works at low voltage** (30v) and IP68 motor protection (100% waterproof).

REFERENCE CODE

SIR-FOAM/M