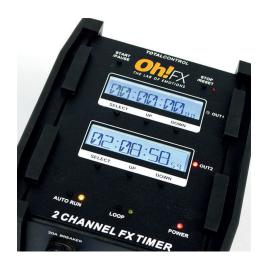

## 2 CHANNEL FX TIMER

MULTIFUNCTIONAL PROGRAMMABLE DUAL TIMER

- **User-configurable times** in hours, minutes, seconds and 1/100 of a second.
- On/off sequences and **effect alternation**.
- **Auto-start function** and **cycle function (loop).**

**REFERENCE CODE** 