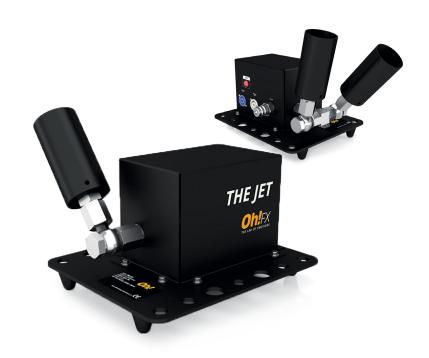

# 100% RELIABLE EUROPEAN VALVE

# CO2 JET / TWIN JET

#### **OUTPUT: 7-8 METERS**

- Finally a **fully reliable CO2 Jet** with **european valve**.
- **Small** but very **powerful**.
- Makes CO2 plumes 8m high.
- CO2 ouptut with adjustable angle.
- Maximise the effect with the **double nozzle head (TWIN JET).**
- Equipped with fast coupler system.
- **DMX Controlable** with our **DMX SWITCHES**.
- Linkable to other units with Powercon connector.
- **Hangable with a clamp** or by multiple points.
- **Neutrik Powercon** connectors (cord not included).

**REFERENCE CODE** 

JET / TWIN JET