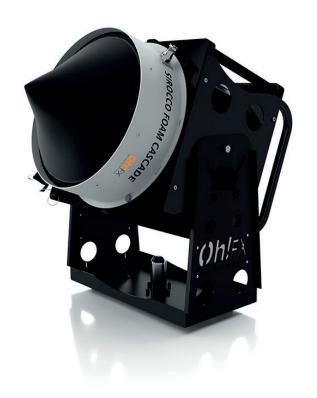

# PRODUCES A HUGE AMOUNT OF FOAM

# SIROCCO FOAM MACHINE CASCADE EFFECT

#### COMPACT, HANDY AND LIGHT WEIGHT

- Foam generator producing a **great amount of dry foam in casacde.**
- **Powerful turbine** with **interchangeable FX head system.**
- Combine its **5 different FX heads** to get amazing stage FX.
- **Compact, light** and **easy to handle cannon**.
- **Adjustable speed** to enjoy even more the foam jet.
- Ideal for disco club foam parties and foam pits.
- **Easy operation and setting up.** Connect directly to your water source (no need of water tank and pump when water pressure >1,8 BAR (26 PSI).
- Safety first: **Works at low voltage** (30v) and IP68 motor protection **(100% waterproof).**
- Specially designed to stand on a flat surface, or a tripod.

**REFERENCE CODE** 

SIR-GENE/M