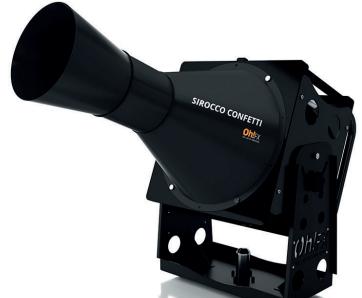

# SIROCCO CONFETTI VULCANO

#### NEW CONFETTI EFFECT

- Confetti machine creating a **nice column of 10m.**
- **Vulcano effect.** New effect with confetti.
- Consumes less than 500g of confetti per shot!
- Electric confetti blower.
- Powerful turbine with interchangeable FX head system.
- Take advantage of its interchangeable head system and combine its **5 different FX heads** to get amazing stage FX.