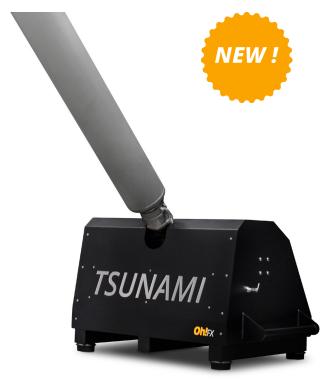

# WITH NO DOUBT, THE MOST POWERFUL CONFETTI MACHINE IN THE MARKET

# **TSUNAMI**

#### MEGA SHOT OF CONFETTI AND STREAMERS

- Attention!!!! Only suitable for major Events.
- **Shoots** round confetti **at > 60m.**
- Able to shoot **10-20Kg of confetti** or **1 carton of 15-20m streamers.**
- **Extremely powerful** compressed air cannon to shoot confetti or streamers for the **biggest outdoor events**.
- **Massive output** in one shot!
- Heavy weight for a heavy duty.
- Requires a lift to manipulate it.
- **Adjustable angle** up to 90°.
- Delivered with 2 output tubes (for massive confetti shot and streamers/round confetti shot).

REFERENCE CODE

TSUNAMI