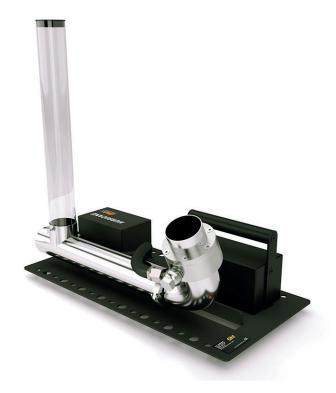

# 100% RELIABLE EUROPEAN VALVE

# CO2 JET / TWIN JET

#### **OUTPUT: 7-8 METERS**

- Finally a **fully reliable CO2 Jet** with **european valve**.
- **Small** but very **powerful**.
- Makes CO2 plumes 8m high.
- CO2 ouptut with adjustable angle.
- Maximise the effect with the **double nozzle head (TWIN JET).**
- Equipped with fast coupler system.
- **DMX Controlable** with our **DMX SWITCHES**.
- Linkable to other units with Powercon connector.
- **Hangable with a clamp** or by multiple points.
- **Neutrik Powercon** connectors (cord not included).

**REFERENCE CODE** 

JET / TWIN JET