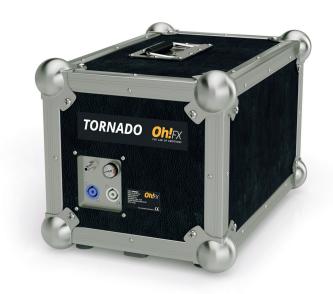

## **TORNADO**

#### THE MUST HAVE MACHINE FOR STADIUMS AND LIVE CONCERTS

- **2 settings available**: massive streamers shot or Confetti and T-shirts shooting.
- Compact, small and less than 30 Kgs.
- **Very powerful.** (more than its bigger competitors)
- **Shoots** confetti and streamers **at more than 25m.**
- Also suitable to fire up to 8 T-shirts at > 40 m.
- Shoots streamers as they were **pyrotechnics!**
- Powercon connectors from **Neutrik** (cord not included).

REFERENCE CODE

**TORNADO** 