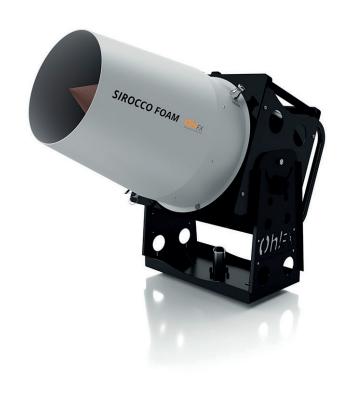

# A GREAT FOAM JET AT 10-12 M

# SIROCCO FOAM CANNON

THE 1st FOAM CANNON PROJECTING A COMPACT JET (Not Sprayed) OF FOAM

- Produces an **amazing jet** of dry foam at **12m (35-40ft).**
- **Powerful turbine** with **interchangeable FX head system.**
- Combine its **5 different FX heads** to get amazing stage FX.
- Compact, light and easy to handle cannon.
- **Adjustable speed** to enjoy even more the foam jet.
- Ideal for your major events.
- Easy operation and setting up. Connect directly to your water source (no need of water tank and pump when water pressure >1,8 BAR (26 PSI).
- Safety first: **Works at low voltage** (30v) and IP68 motor protection (100% waterproof).

REFERENCE CODE

SIR-FOAM/M