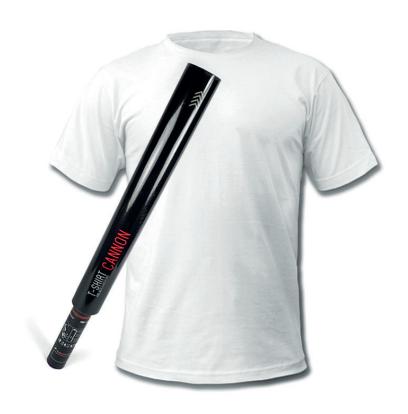

# THE SIMPLEST WAY TO SHOOT T-SHIRTS

### HANDHELD T-SHIRT CANNON

#### SHOOT T-SHIRTS AT 25 M

- This is for sure **the simplest way to shoot T-shirts** to your audience.
- Fill up the cannon with 2 or even 3 rolled T-shirts.
- When taping the rolled T-shirts, they reach more than 25m.
- Cannon of 1 single use.
- It works with a gas cartridge of 1 single use incorporated inside the cannon.
- Simply twist the base of the cannon as you do with handheld confetti cannons.
- Also suitable for small gadgets and other promotional items.
- Ideal as a "piñata" cannon when filling it up with sweets, confetti, balloons...

**REFERENCE CODE** 

T-CANNON