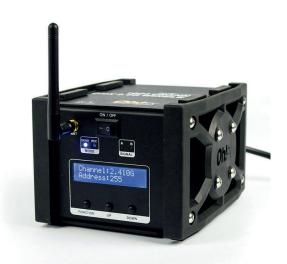

# DIFFERENT SOLUTIONS TO DISTRIBUTE DMX

#### **DMX WIRELESS**

WIRELESS TRANSMITTER/RECEIVER OF DMX SIGNAL

- 2 DMX universes (1024 channels).
- **2.4GHz frequency band** and automatic search.
- Operating range: 400m (line-of-sight).
- **3 and 5-pin** Neutrik connectors.

REFERENCE CODE

TC-107

REFERENCE CODE