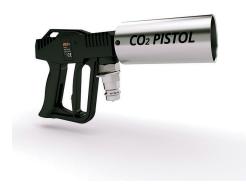

# CO2 PISTOL

#### **SMALL BUT POWERFUL**

- CO2 smoke reaching 6m.
- Manufactured with fully reliable components.
- Equipped with fast copuler system.
- Ideal for Dj's and performances.

REFERENCE CODE

**PISTOL** 

SHOT AT + 7 M

REFERENCE CODE GUN