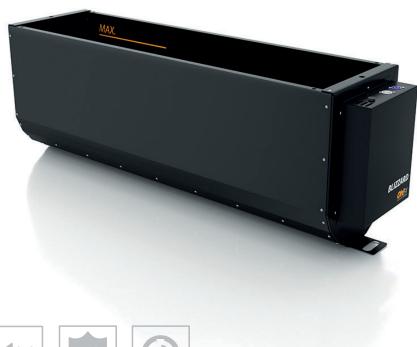

# AMAZING SNOWFALL AT 15M

# SIROCCO SNOW EFFECT

#### INCLUDES THE PUMP FOR THE SNOW FLUID

- Snow machine covering a distance of 15m.
- **Adjustable snow intensity** by regulating the pump or the fan speed.
- Covers a wide area thanks to its **rotating platform bases.**
- **Includes extra grille** to blow and elevate sky dancers.
- Compact, handy and light weight.
- Powerful turbine with interchangeable FX head system.
- Take advantage of its interchangeable head system and combine its 5 different FX heads to get amazing stage FX.

REFERENCE CODE

SIR-SNOW/M