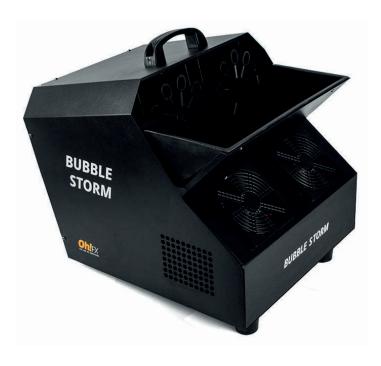

# FINALLY A RELIABLE AND POWERFUL BUBBLE MACHINE

### **BUBBLE STORM**

#### MAKE A TREMENDOUS STORM OF BUBBLES

- **Powercon** connector.
- 2 front + 2 rear quality fans.
- Adjustable speed of the 4 fans.
- **Adjustable amount of bubbles** production.
- Drain tap.

**REFERENCE CODE** 

**B-STAGE** 