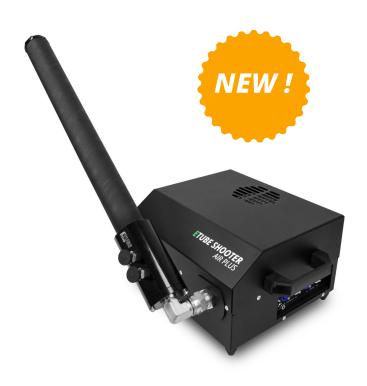

# THE NEW ECO-FRIENDLY WAY TO SHOOT CONFETTI

# ETUBE SHOOTER AIR PLUS

### THE COMPACT SOLUTION WHICH REPLACES THE ELECTRIC **CONFETTI SHOOTERS**

- Small size for a very powerful machine.
- Plug and Play solution. Simply plug the 2 powercons and shoot.
- Auntonomous unit with Air compressor incorporated.
- Silent machine. < 54 dB.</p>
- **ETUBE system ready.** It includes the ETUBE adaptor to fix the ETUBES.
- No more need of gas or CO2. **Runs with compressed air.**
- Ready to use on stage or to hang with clamps.
- Neutrik Powercon connectors (cords not included).

REFERENCE CODE

**ETUBE AIR** 