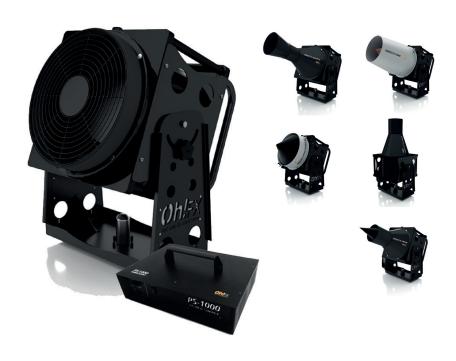

# INTERCHANGEABLE HEADS FOR SIROCCO TURBINE

### **MULTIPURPOSE FX MACHINES**

# FOAM CANNON HEAD TO PRODUCE A FOAM JET UP TO 12M

REFERENCE CODE

SIR-FOAM

# FOAM GENERATOR HEAD FOR FOAM IN CASCADE EFFECT

REFERENCE CODE

SIR-GENE

# SNOW HEAD INCLUDES SNOW FLUID PUMP

REFERENCE CODE

SIR-SNOW

REFERENCE CODE

SIR-VULC

# CONFETTI BLOWER HEAD INCLUDES FLEXIBLE HOSE

REFERENCE CODE

SIR-CONFE