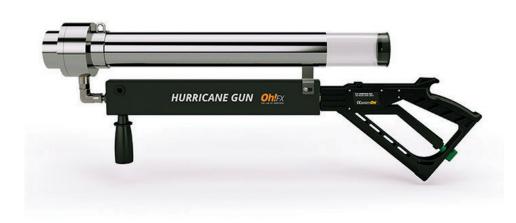

# AMAZING CONFETTI BLOW AT MORE THAN 20M AND CO2 BAZOOKA EFFECT

# **HURRICANE GUN**

#### BEST IBIZA EFFECT

- The most desired weapon by **DJ's.**
- **Double effect:** Amazing confetti blow at > 20m & Bazooka CO2 smoke effect.
- **Works with CO2** (or Nitrogen for a more powerful blow).
- No need of electricity.
- Fill the supplied reusable cartridge with confetti or holi powder, and **simply shoot**.
- After your shot, use it as a **bazooka** for a great **CO2 effect.**
- Requires high pressure hose to run.
- Amazing effect with Holi powder.
- Delivered with a **shoulder strap**.

REFERENCE CODE

**HURR-GUN** 