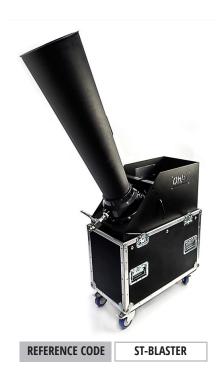

# STORM BLASTER

#### SUPER BLAST CONFETTI MACHINE

- Improved Blaster machine with **new feeding system**.
- It can sucks 20 kg of confetti with 1 single bottle.
- Integrated in a **trolley cart** to transport with the CO2 bottle in a block.
- With optional accessory of **rubber wheels**, indispensable on grass stadiums.
- 1 single person can operate it and transport it.