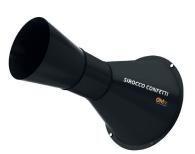

llowing to **rotate the machine 360°.**
- Compact, handy and extremely light (only 27 kg).
- Waterproof motor with IP-68 protection (not the power supply).
- **Low electricity consumption** as it works at 28v instead of 110-220v.
- Transformer **power supply included** (110/220v to 28v).
- Includes extra grille to blow and elevate **sky dancers**.













**REFERENCE CODE** 

SIR-SKY/M

### **MULTIPURPOSE FX MACHINES**

# INTERCHANGEABLE HEADS FOR SIROCCO TURBINE

# FOAM CANNON HEAD TO PRODUCE A FOAM JET UP TO 12M

REFERENCE CODE

SIR-FOAM



# FOAM GENERATOR HEAD FOR FOAM IN CASCADE EFFECT

REFERENCE CODE

SIR-GENE



# SNOW HEAD INCLUDES SNOW FLUID PUMP

REFERENCE CODE

SIR-SNOW



REFERENCE CODE

SIR-VULC



# CONFETTI BLOWER HEAD INCLUDES FLEXIBLE HOSE

REFERENCE CODE

SIR-CONFE



# EXTRA GRILLE INCLUDED TO ATTACH SKY DANCERS

REFERENCE CODE

SKY-DANCER

6m SKY DANCER AIR MAN 77

REFERENCE CODE

SKY-TUBE

8m SKY DANCER AIR TUBE



8 AVAILABLE COLORS: BLUE, GREEN, RED, ORANGE, YELLOW, WHITE, PINK & PURPLE



# THE NEW ECO-FRIENDLY WAY TO SHOOT CONFETTI



# ETUBE SHOOTER AIR PLUS

### THE COMPACT SOLUTION WHICH REPLACES THE ELECTRIC **CONFETTI SHOOTERS**

- Small size for a very powerful machine.
- Plug and Play solution. Simply plug the 2 powercons and shoot.
- Auntonomous unit with Air compressor incorporated.
- Silent machine. < 54 dB.</p>
- **ETUBE system ready.** It includes the ETUBE adaptor to fix the ETUBES.
- No more need of gas or CO2. **Runs with compressed air.**
- Ready to use on stage or to hang with clamps.
- Neutrik Powercon connectors (cords not in