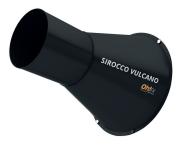

# WONDERFUL VULCANO EFFECT

# SIROCCO CONFETTI VULCANO

#### NEW CONFETTI EFFECT

- Confetti machine creating a **nice column of 10m.**
- **Vulcano effect.** New effect with confetti.
- Consumes less than 500g of confetti per shot!
- Electric confetti blower.
- Powerful turbine with interchangeable FX head system.
- Take advantage of its interchangeable head system and combine its **5 different FX heads** to get amazing stage FX.

**REFERENCE CODE** 

SIR-VULC/M