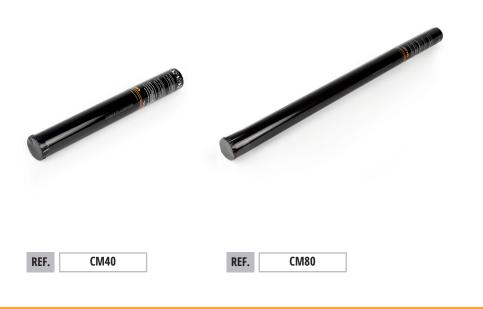

Biodegradable



REF.

CA-

**PUMPKIN** 

REF.

MU-

**BAT** 

NEU1

**SNOW** 

# **STREAMERS**

#### **COLORS**



#### **DIFERENT SIZES**

5m x 0.85cm 5m x 2cm 10m x 1.5cm 12.5m x 2.5cm 15m x 5cm 20m x 5cm

#### **MATERIALS**

Tissue paper Metallic Fluo































| REF. | S20-      |
|------|-----------|
|      | 20m x 5cm |

**CONSUMABLES**ETUBE SYSTEM

# **ETUBE SYSTEM**

# **CUSTOMIZE YOUR ETUBE**



#### ETUBE SIZES MATERIALS

ETUBE - S Tissue paper
ETUBE - M Metallic
ETUBE - L Fluo

#### **AVAILABLE CONFETTI SHAPES**



## **CUSTOMIZE YOUR CANNON**

**AVAILABLE SHAPES** 



**COLORS** 



STREAMER SIZES

5m x 0.85cm 5m x 2cm 10m x 1.5cm 13m x 2.5cm 15m x 5cm 20m x 5cm **MATERIALS** 

Tissue paper Metallic Fluo

#### HANDHELD CANNONS

#### **ELECTRIC CANNONS**





**CE80** 

**CE40** 

# **FX FLUIDS**













REF. FFL10

LONG LASTING FOAM





















| REF. | FG LOW  |
|------|---------|
|      | LOW FOG |







REF. FG HAZE-W

# **HOLI POWDER - 100% MADE IN BARCELONA**





NON-FLAMMABLE



MADE IN BARCELONA WASHABLE



BIODEGRADABLE



NATURAL PRODUCTS



**GLUTEN FREE** 

# **FRAGRANCES**

# CHOOSE YOUR FAVOURITE FRAGRANCE TO CUSTOMIZE YOUR EVENT

- Fleur d'oranger
- Verveine
- Abricot
- **Lavande Menthe Poivre**
- Citron
- Chocolat
  - ... and many more!







#### FACTORY & HEADQUARTERS:

C/ Indústria, 4 l Industrial zone 08592 Sant Martí de Centelles Barcelona l Spain +34 93 812 55 72 international@ohfx.eu

#### **DISTRIBUTED BY:**

|  | / |
|--|---|