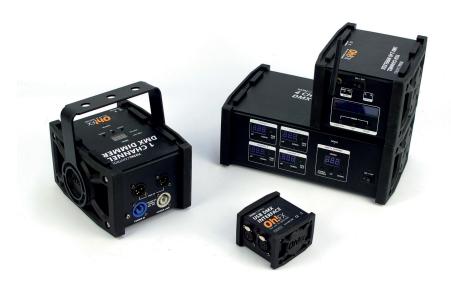

## GET THE TOTAL CONTROL WITH THIS NEW RANGE

OhFX has designed and produced this range of **control devices** for analog and **DMX signal**. They are specifically conceived to **control FX and stage equipment** and ensure your events in a professional way.

All the TOTAL CONTROL devices share the below features:

## 2 CHANNEL FX TIMER

MULTIFUNCTIONAL PROGRAMMABLE DUAL TIMER

- **User-configurable times** in hours, minutes, seconds and 1/100 of a second.
- On/off sequences and **effect alternation**.
- **Auto-start function** and **cycle function (loop).**

# FX PUSHERS OF 1 AND 4 CHANNELS

## 1 CHANNEL FX PUSHER

DOUBLE FUNCTION: FIRE/FLASH OR ON-OFF SWITCH BUTTON

- Maximum 20A of resistive or 15A inductive load.
- Equipped with **safety key.**
- **Powercon input** to meet any worldwide plug.

## 4 CHANNEL FX PUSHER

DOUBLE FUNCTION: FIRE/FLASH OR ON-OFF SWITCH BUTTON OF 4 CHANNELS

- Maximum 20A of resistive or 15A inductive load.
- **Equipped with safety key.**
- **Powercon input** to meet any worldwide plug.