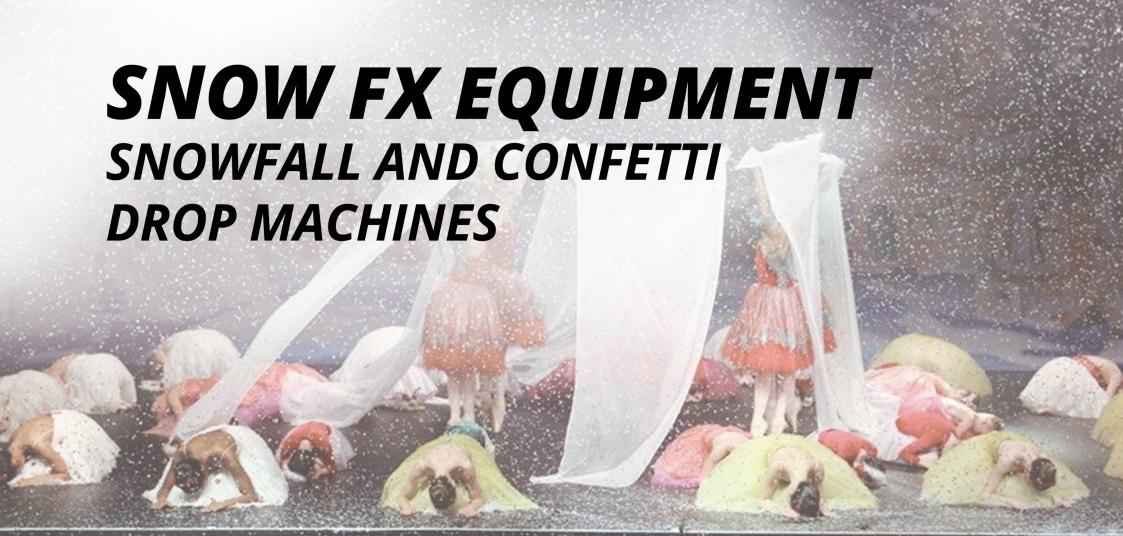

# **CONTINUOUS RAINFALL**

## **MINIFLOW**

#### LOW NOISE FOR A BLOWER

- Supplied with its transport bag and flexible hose.
- **Best performance** with square, rectangular and snow confetti.
- **High control** on the amount of confetti to blow.
- Electric confetti blower. **No need of CO2.**
- You can feed the machine from a separate place with an **extra longer hose**.
- Also suitable for **snow paper**.
- Ideal for carnival parades or **TV studios**.