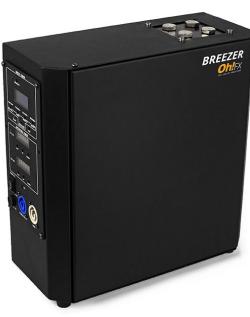

# **BREEZE YOUR EVENT**

## BREEZER

#### FRAGRANCE MACHINE

- Fully programmable timer.
- Adjustable intensity.
- Weekly timer with 4 daily programs.
- Up to 4 outputs.
- Ideal to connect on the air conditioning system or airflow ventilation.
- The compact unit ideal on **medium events**, **theatre**, **shops** and **4D cinemas**.
- **Neutrik powercon** connectors (cord not included).

**REFERENCE CODE** 

BREEZER