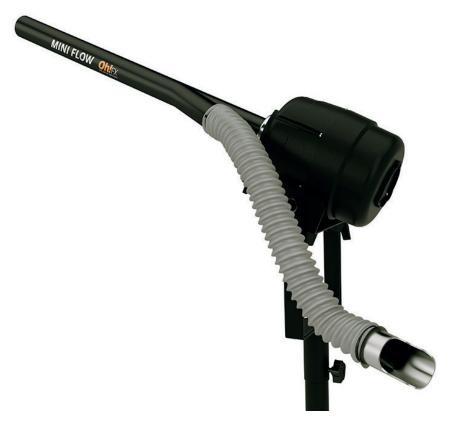

# **CONTINUOUS RAINFALL**

## **MINIFLOW**

#### LOW NOISE FOR A BLOWER

- Supplied with its transport bag and flexible hose.
- **Best performance** with square, rectangular and snow confetti.
- **High control** on the amount of confetti to blow.
- Electric confetti blower. **No need of CO2.**
- You can feed the machine from a separate place with an **extra longer hose**.
- Also suitable for **snow paper**.
- Ideal for carnival parades or **TV studios**.