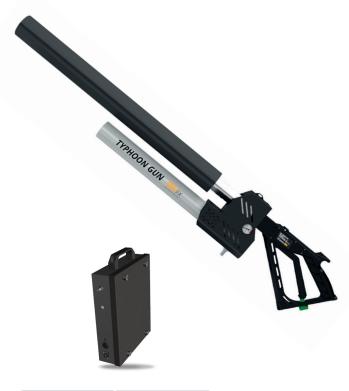

# TYPHOON GUN

**MULTIFUNCTION: T-SHIRT - CONFETTI - STREAMERS - HOLI** 

- **Awesome multipurpose** confetti gun.
- Delivered with its **transport bag**, air hose and 4 specific tubes for each purpose.
- Shoot confetti at 10-18m.
- Shoot Streamers at 22-25m.
- T-shirts or other gadgets at >30 m.
- Portable air compressor in accessory equipped with a battery. It allows you to carry this small compressor on your back around the stage being connected to the air gun.

REFERENCE CODE

**REFERENCE CODE** 

**TYPHOON** 