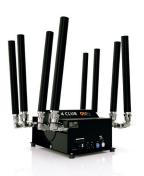

## **4CLUB**

#### SPECIALLY DESIGNED FOR NIGHT CLUBS

- 4 Independent outputs DMX controlled.
- Shoot the tubes 1 by 1, 2 by 2 or 4 at once.
- Great effect at small price.
- DMX control incorporated.
- Works with **compressed air** at 6-8 bar.
- Delivered with **4 tubes**. Expandable to 8 tubes.