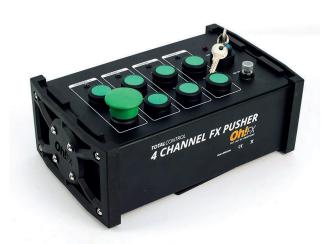

# FX PUSHERS OF 1 AND 4 CHANNELS

## 4 CHANNEL FX PUSHER

DOUBLE FUNCTION: FIRE/FLASH OR ON-OFF SWITCH BUTTON OF 4 CHANNELS

- Maximum 20A of resistive or 15A inductive load.
- **Equipped with safety key.**
- **Powercon input** to meet any worldwide plug.

REFERENCE CODE

TC-101

REFERENCE CODE