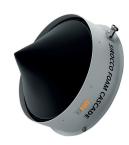

# A GREAT FOAM JET AT 10-12 M

# SIROCCO FOAM CANNON

THE 1st FOAM CANNON PROJECTING A COMPACT JET (Not Sprayed) OF FOAM

- Produces an **amazing jet** of dry foam at **12m (35-40ft).**
- **Powerful turbine** with **interchangeable FX head system.**
- Combine its **5 different FX heads** to get amazing stage FX.
- Compact, light and easy to handle cannon.
- **Adjustable speed** to enjoy even more the foam jet.
- Ideal for your major events.
- Easy operation and setting up. Connect directly to your water source (no need of water tank and pump when water pressure >1,8 BAR (26 PSI).
- Safety first: **Works at low voltage** (30v) and IP68 motor protection (100% waterproof).

REFERENCE CODE

SIR-FOAM/M