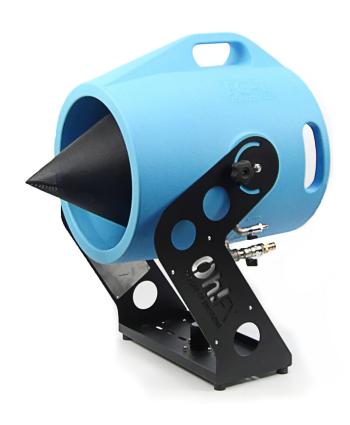

# A GREAT FOAM JET AT 10-12 M

# SIROCCO FOAM CANNON

THE 1st FOAM CANNON PROJECTING A COMPACT JET (Not Sprayed) OF FOAM

- Produces an **amazing jet** of dry foam at **12m (35-40ft).**
- **Powerful turbine** with **interchangeable FX head system.**
- Combine its **5 different FX heads** to get amazing stage FX.
- Compact, light and easy to handle cannon.
- **Adjustable speed** to enjoy even more the foam jet.
- Ideal for your major events.
- Easy operation and setting up. Connect directly to your water source (no need of water tank and pump when water pressure >1,8 BAR (26 PSI).
- Safety first: **Works at low voltage** (30v) and IP68 motor protection (100% waterproof).

REFERENCE CODE

SIR-FOAM/M