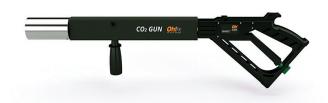

# **CO2 GUN SHOT**

### PREMIUM QUALITY CO2 GUN

- CO2 smoke reaching **6-8m**.
- Manufactured with **high quality components.**
- Equipped with fast copuler system.
- Removable front handle for right or left-handed.
- **Ergonomic** shaped gun handle.
- A must have for Dj's and disco shows.

REFERENCE CODE

**PISTOL** 

SHOT AT + 7 M

REFERENCE CODE GUN