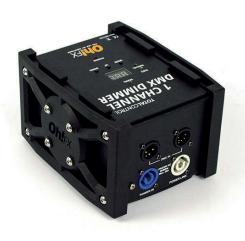

# DMX PUSHER AND DIMMER DEVICES

## 1 CHANNEL DMX DIMMER

1 CHANNEL DIMMER DMX CONTROLLED

- Optional manual control (without DMX).
- Maximum **3500w of resistive load.**
- **3 and 5-pin** Neutrik connectors.

REFERENCE CODE

TC-105

**REFERENCE CODE** 