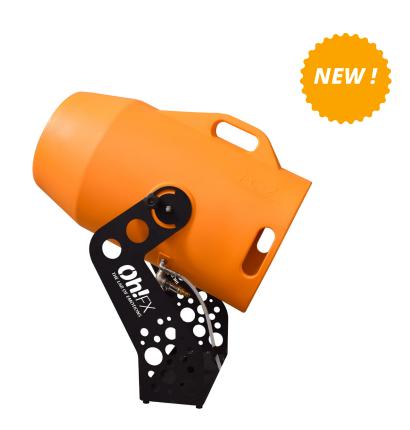

# A GREAT FOAM JET AT 10-12 M

# SIROCCO FOAM CANNON

THE 1st FOAM CANNON PROJECTING A COMPACT JET (Not Sprayed) OF FOAM

- Produces an **amazing jet** of dry foam at **12m (35-40ft).**
- **Powerful turbine** with **interchangeable FX head system.**
- Combine its **5 different FX heads** to get amazing stage FX.
- Compact, light and easy to handle cannon.
- **Adjustable speed** to enjoy even more the foam jet.
- Ideal for your major events.
- Easy operation and setting up. Connect directly to your water source (no need of water tank and pump when water pressure >1,8 BAR (26 PSI).
- Safety first: **Works at low voltage** (30v) and IP68 motor protection (100% waterproof).

REFERENCE CODE

SIR-FOAM/M