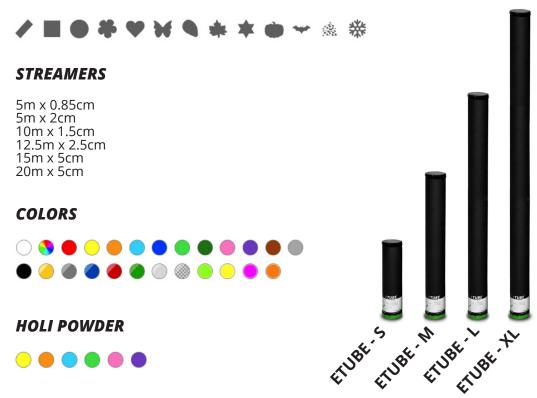

# **STREAMERS**

#### **COLORS**

#### **DIFERENT SIZES**

5m x 0.85cm 5m x 2cm 10m x 1.5cm 12.5m x 2.5cm 15m x 5cm 20m x 5cm

#### **MATERIALS**

Tissue paper Metallic Fluo

| REF. | S20-      |
|------|-----------|
|      | 20m x 5cm |

**CONSUMABLES**ETUBE SYSTEM

#### ETUBE SIZES MATERIALS

ETUBE - S Tissue paper
ETUBE - M Metallic
ETUBE - L Fluo