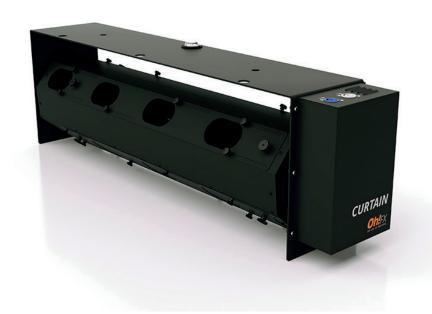

# IDEAL FOR THEATER OR TV SHOWS

# **CURTAIN**

#### COMPLETELY SILENT SNOWFALL OF PAPER CONFETTI

- Confetti **silent machine** adjustable to **any size or shape of confetti.**
- **Easy refill** by opening its main compartment.
- Suitable also for **snow paper** or **rain confetti.**
- **Linkable to other units** to cover a wider area.
- Ideal on TV shows and Theater.
- **Hangable** with clamps.
- **Neutrik Powercon** connectors (cable not included).

REFERENCE CODE

CURT