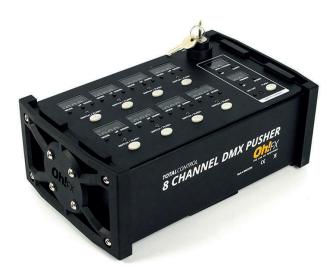

# FX PUSHERS OF 1 AND 4 CHANNELS

## 4 CHANNEL FX PUSHER

DOUBLE FUNCTION: FIRE/FLASH OR ON-OFF SWITCH BUTTON OF 4 CHANNELS

- Maximum 20A of resistive or 15A inductive load.
- **Equipped with safety key.**
- **Powercon input** to meet any worldwide plug.

REFERENCE CODE

TC-101

REFERENCE CODE