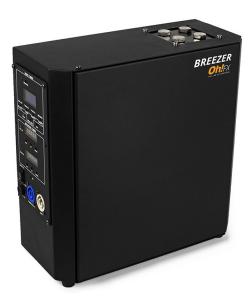

#### FRAGRANCE MACHINE

# **BREEZE YOUR EVENT**

## BREEZER

#### FRAGRANCE MACHINE

- Fully programmable timer.
- Adjustable intensity.
- Weekly timer with 4 daily programs.
- Up to 4 outputs.
- Ideal to connect on the air conditioning system or airflow ventilation.
- The compact unit ideal on **medium events**, **theatre**, **shops** and **4D cinemas**.
- **Neutrik powercon** connectors (cord not included).

**REFERENCE CODE** 

BREEZER