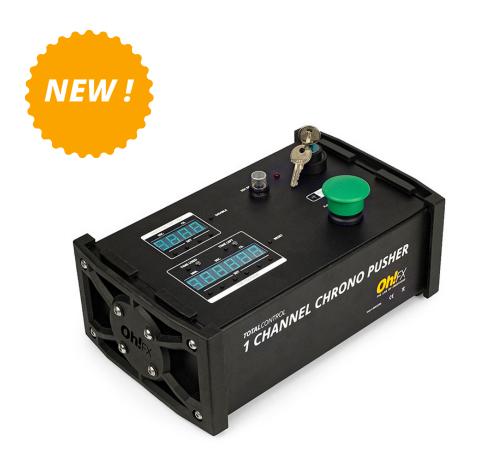

# FINALLY A SMART DEVICE TO CONTROL YOUR CO2 CONSUMPTION

# 1 CHANNEL CHRONO PUSHER

- 1 Channel pusher designed to control the CO2 consumption of the CO2 devices on your events.
- **Time used** or **time left** counter.
- Gives you **information of the CO2** amount inside your bottle.
- Equipped with safety key.
- **Powercon input** to meet any worldwide plug.
- Over-current Thermal protector.
- Maximum 20A of resistive or 15A inductive load.