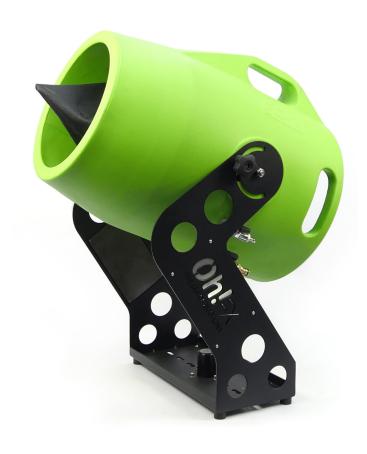

# **NEW SIROCCO 2019**

A SMART SOLUTION OF SMALL DIMENSIONS AND WEIGHT WITH INTERCHANGEABLE FX HEADS SYSTEM

- Powerful fan with brushless electric motor, all incorporated on a compact base.
- Take advantage of its **interchangeable head system** and combine its **5 different FX heads** to get amazing stage FX.
- **Adjustable speed** to enjoy even more the FX heads.
- Tripod accomodation allowing to **rotate the machine 360°.**
- Compact, handy and extremely light (only 27 kg).
- Waterproof motor with IP-68 protection (not the power supply).
- **Low electricity consumption** as it works at 28v instead of 110-220v.
- Transformer **power supply included** (110/220v to 28v).
- Includes extra grille to blow and elevate **sky dancers**.

**REFERENCE CODE** 

SIR-SKY/M