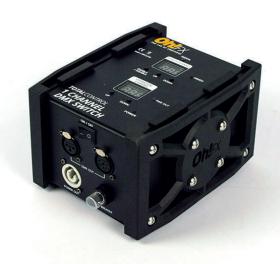

# DMX SWITCH PACK OF 1 OR 4 CHANNELS

#### 1 CHANNEL DMX SWITCH

**DMX 512 CONTROLLABLE** 

- Independent safety DMX channel.
- Maximum 20A of resistive or 15A inductive load.