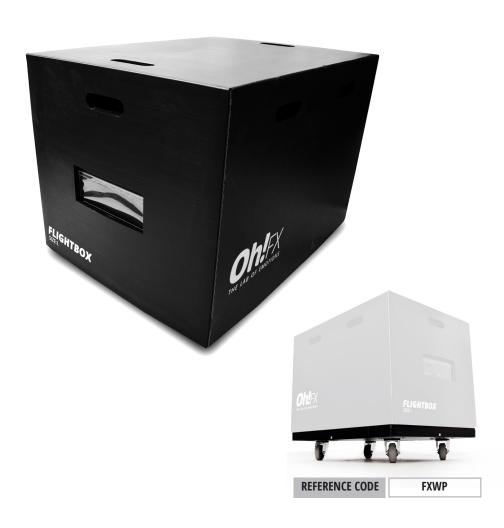

# KEEP YOUR FOAM MACHINES SAVE!

# **FLIGHTBOX**

#### A LIGHT BOX TO TRANSPORT FG1 & FC1 MACHINES

- A very light box made in polypropilene cellular sheet to store and transport your foam machines.
- Water resistant.
- Suitable for FC1 or FG1 and many other purposes.
- Only 5,90Kg.
- Wheel platform in accessory to move your Fightbox
- **Plastic envelope** to show the content or adress.

REFERENCE CODE

FLIGHTBOX/L