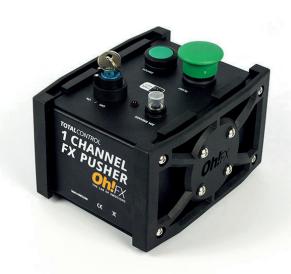

# FX PUSHERS OF 1 AND 4 CHANNELS

## 1 CHANNEL FX PUSHER

DOUBLE FUNCTION: FIRE/FLASH OR ON-OFF SWITCH BUTTON

- Maximum 20A of resistive or 15A inductive load.
- Equipped with **safety key.**
- **Powercon input** to meet any worldwide plug.