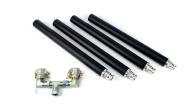

#### SPECIALLY DESIGNED FOR NIGHT CLUBS

- 4 Independent outputs DMX controlled.
- Shoot the tubes 1 by 1, 2 by 2 or 4 at once.
- Great effect at small price.
- DMX control incorporated.
- Works with **compressed air** at 6-8 bar.
- Delivered with **4 tubes**. Expandable to 8 tubes.

SETTING TO DUPLICATE
THE 4 CLUB TUBES

REFERENCE CODE

4CLUB-8T

**REFERENCE CODE** 

4CLUB