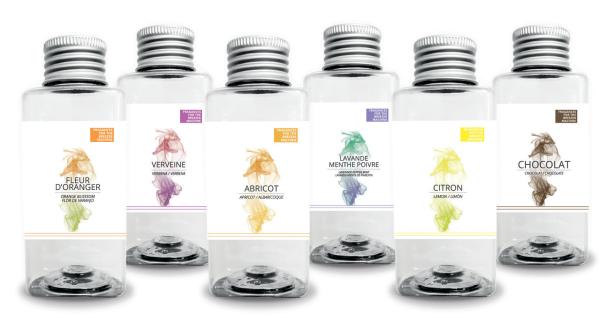

# **FRAGRANCES**

# CHOOSE YOUR FAVOURITE FRAGRANCE TO CUSTOMIZE YOUR EVENT

- Fleur d'oranger
- Verveine
- Abricot
- **Lavande Menthe Poivre**
- Citron
- Chocolat
  - ... and many more!