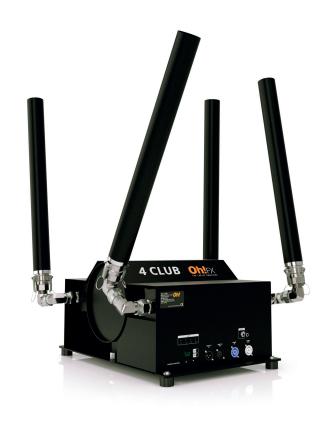

# THE MUST HAVE FOR DISCO CLUBS

## **4CLUB**

#### SPECIALLY DESIGNED FOR NIGHT CLUBS

- 4 Independent outputs DMX controlled.
- Shoot the tubes 1 by 1, 2 by 2 or 4 at once.
- Great effect at small price.
- DMX control incorporated.
- Works with **compressed air** at 6-8 bar.
- Delivered with **4 tubes**. Expandable to 8 tubes.

SETTING TO DUPLICATE
THE 4 CLUB TUBES

REFERENCE CODE

4CLUB-8T

**REFERENCE CODE** 

4CLUB