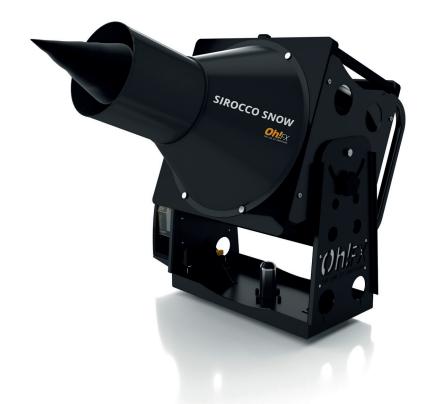

# AMAZING SNOWFALL AT 15M

# SIROCCO SNOW EFFECT

#### INCLUDES THE PUMP FOR THE SNOW FLUID

- Snow machine covering a distance of 15m.
- **Adjustable snow intensity** by regulating the pump or the fan speed.
- Covers a wide area thanks to its **rotating platform bases.**
- **Includes extra grille** to blow and elevate sky dancers.
- Compact, handy and light weight.
- Powerful turbine with interchangeable FX head system.
- Take advantage of its interchangeable head system and combine its 5 different FX heads to get amazing stage FX.

REFERENCE CODE

SIR-SNOW/M