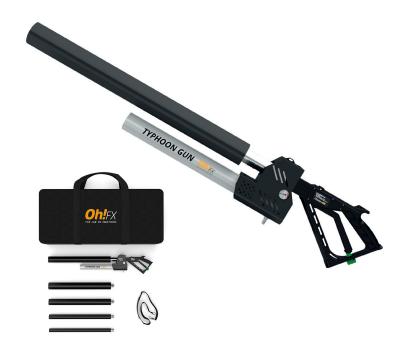

# TYPHOON GUN

**MULTIFUNCTION: T-SHIRTS - CONFETTI - STREAMERS - HOLI...** 

- **Delivered with its transport bag**, **air tube** and **4 specific tubes** for each purpose: T-shirts, shaped confetti 55mm, rectangular confetti and streamers.
- Shoots confetti at 10-18m.
- Shoots streamers at 22-25m.
- **T-shirts** or other gadgets **at >30m.**
- Also suitable for holi powder shooting.
- Works with **compressed air** at 6-8 BAR.
- Fill the air tank, disconnect from your compressor and shot.
- Ideal for disco clubs, sport and marketing events.

REFERENCE CODE

TYPHOON