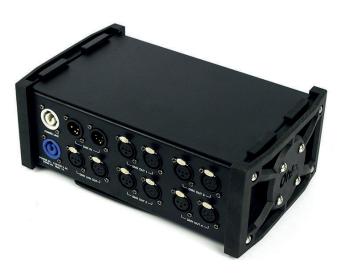

# DMX PUSHER AND DIMMER DEVICES

## **8 CHANNEL DMX PUSHER**

**CONTROLS 8 INDEPENDENT DMX CHANNELS** 

- **3 Functions per channel:** Pusher, Switch and burnt.
- Safety channel **100% programmable.**
- **3 and 5-pin** Neutrik connectors.