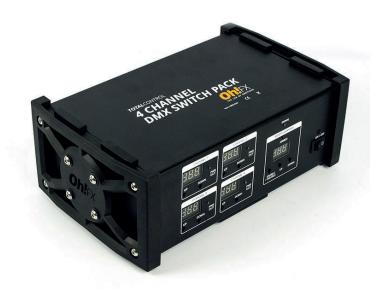

# DMX SWITCH PACK OF 1 OR 4 CHANNELS

## 4 CHANNEL DMX SWITCH

**DMX 512 CONTROLLABLE** 

- Independent safety DMX channel.
- Maximum 20A of resistive or 15A inductive load.

REFERENCE CODE

TC-103

REFERENCE CODE